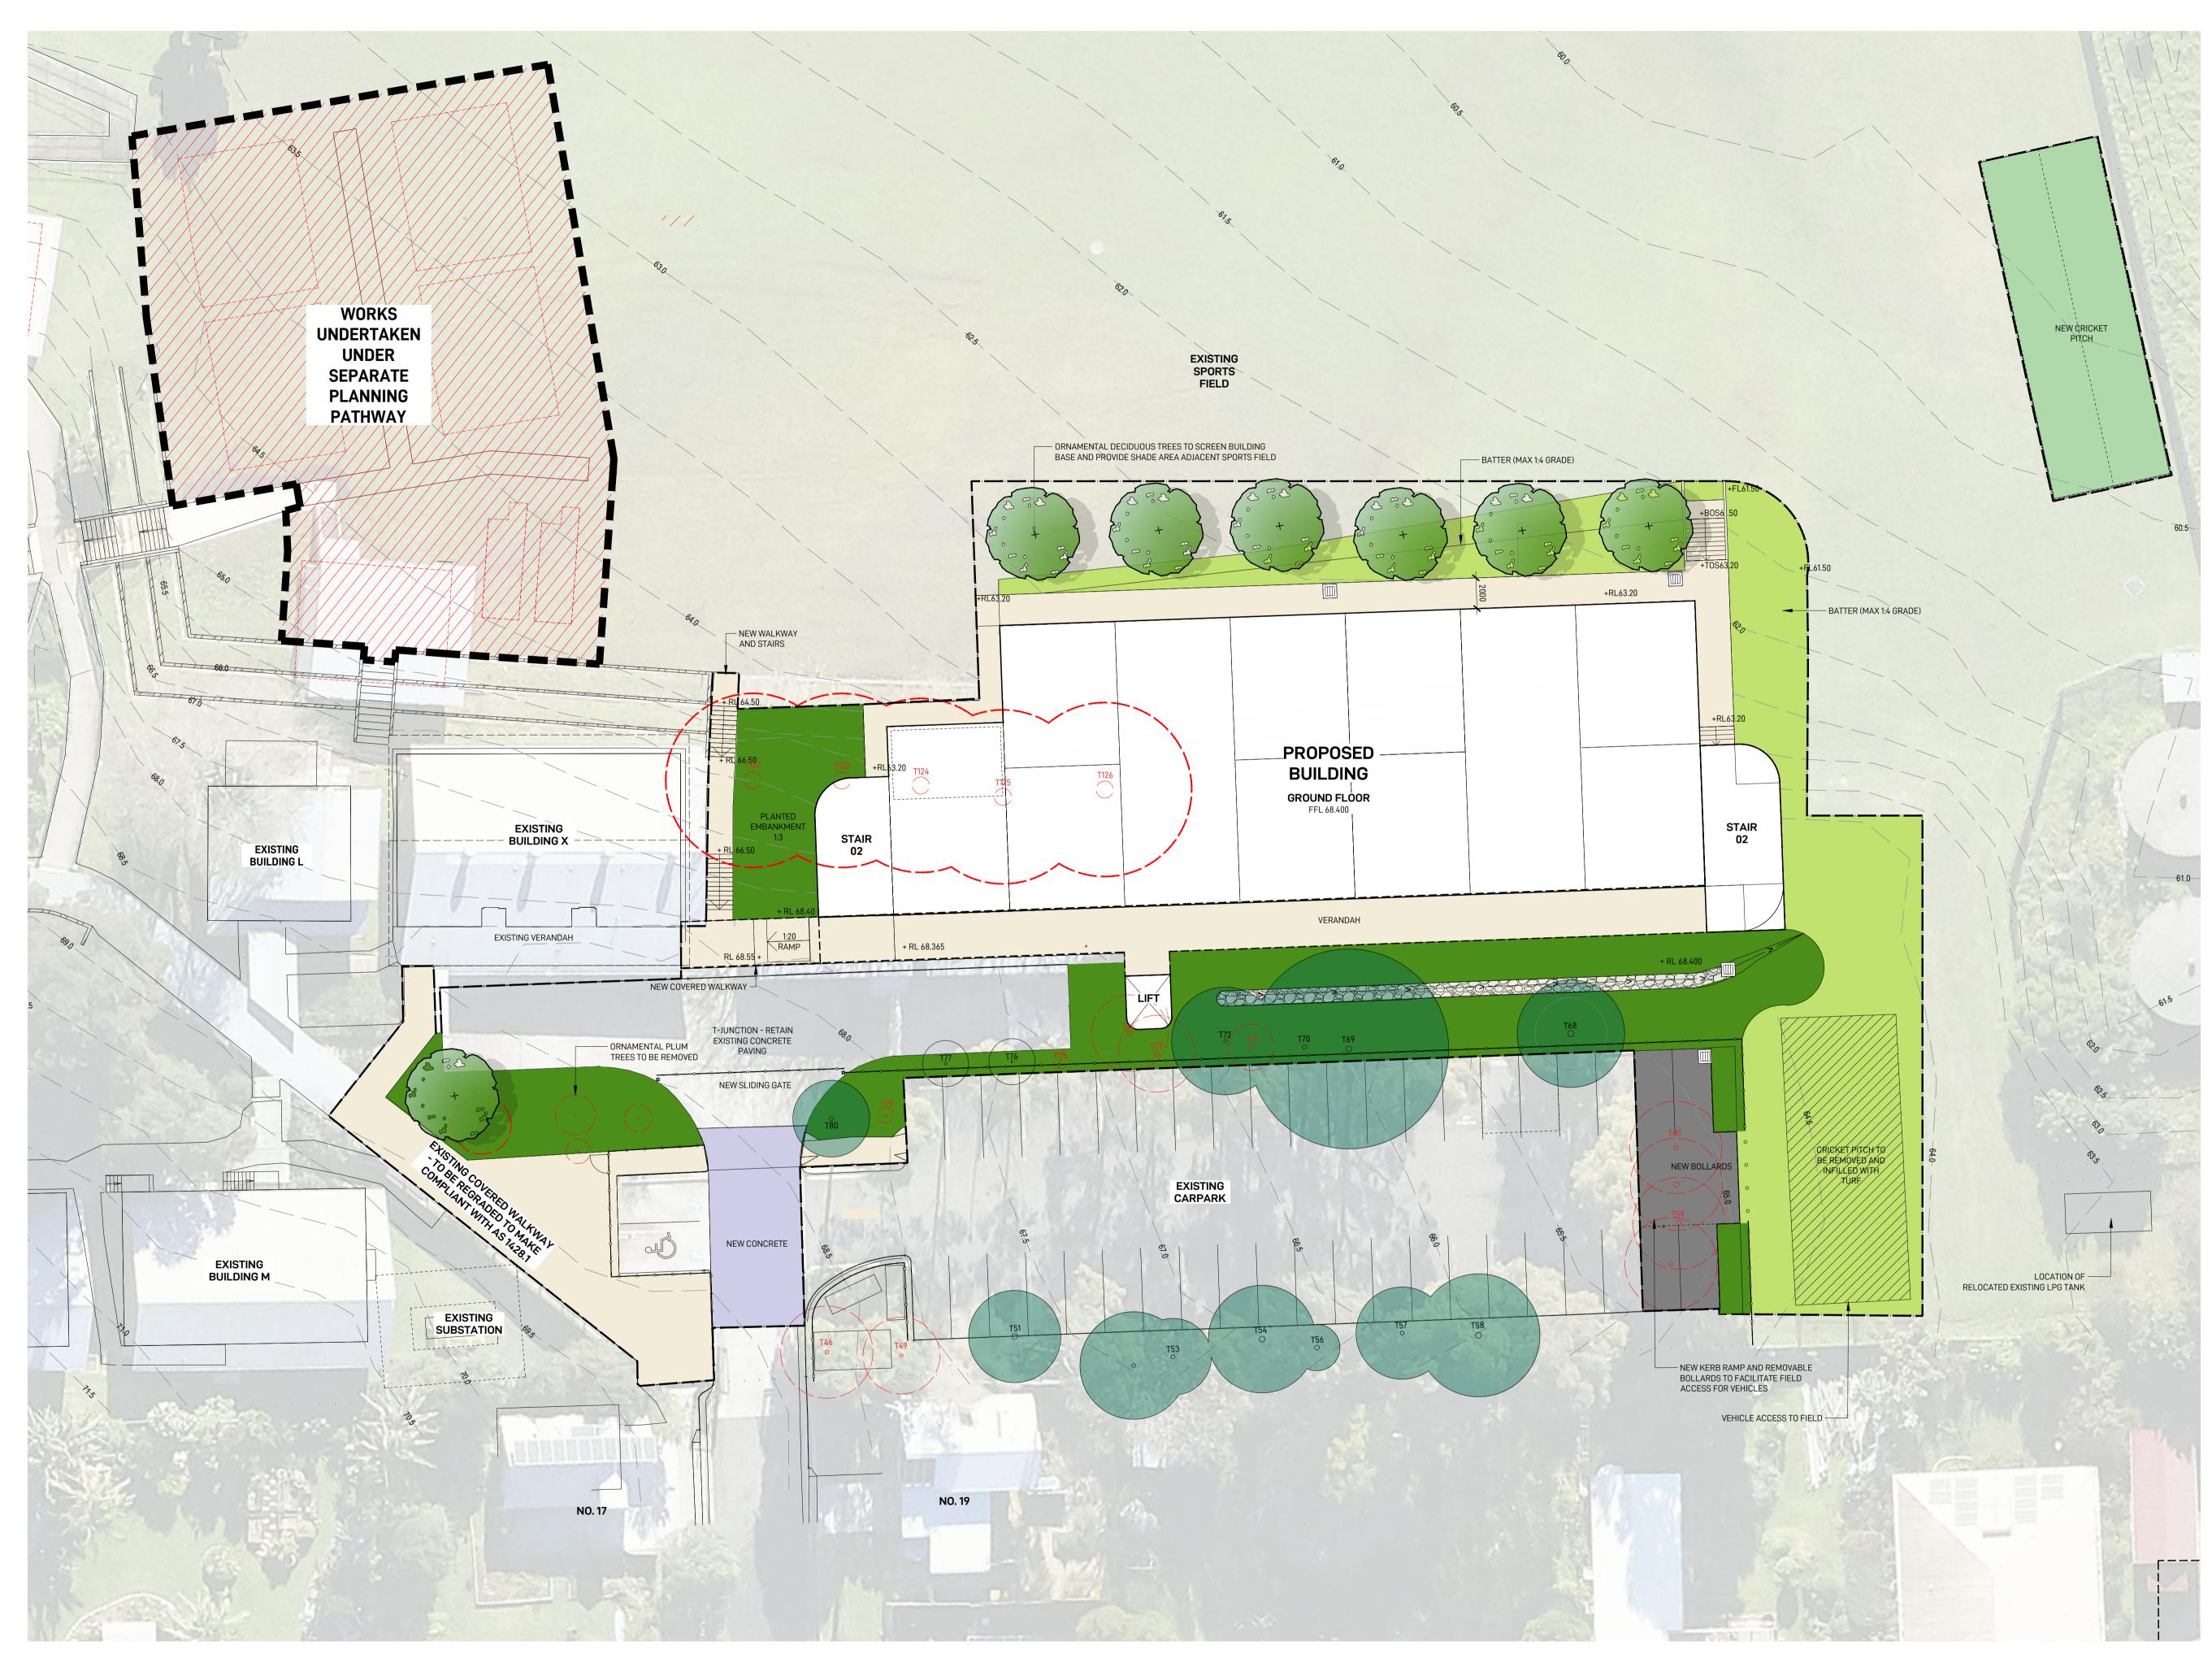

NOTE VERIFY AL ARCHITEC DRAWING APPLICAE PRIOR TO ONLY AND

| ALL DIMENSIONS ON SITE BEFORE COMMENCING WORK. REPORT ALL DISCREPANCIES TO LANDSCAPE    |
|-----------------------------------------------------------------------------------------|
| ECT PRIOR TO CONSTRUCTION. FIGURED DIMENSIONS TO BE TAKEN IN PREFERENCE TO SCALED       |
| NGS. ALL WORK IS TO CONFORM TO RELEVANT AUSTRALIAN STANDARDS AND OTHER CODES AS         |
| ABLE. LOCATION OF UNDERGROUND SERVICES TO BE PROVEN ON SITE AND PROTECTED IF NECESSARY  |
| TO CONSTRUCTION. DIAL BEFORE YOU DIG. PLANT SPECIES AND QUANTITIES SHOWN ARE INDICATIVE |
| ND ARE SUBJECT TO CHANGE BASED ON FUTURE PROJECT REQUIREMENTS.                          |
|                                                                                         |

| ISSUE | DATE     | DESCRIPTION           | DRAWN | CHECKED | DRAWING TITLE |
|-------|----------|-----------------------|-------|---------|---------------|
| В     | 04.10.24 | LANDSCAPE CONCEPT     | SO    | PK      |               |
| С     | 23.10.24 | LANDSCAPE CONCEPT     | SO    | RL      |               |
| D     | 29.11.24 | FOR INFORMATION       | SO    | RL      |               |
| Е     | 18.12.24 | 100% SCHEMATIC DESIGN | TL    | RL      |               |
| F     | 22.01.25 | 100% SCHEMATIC DESIGN | TL    | RL      |               |
| G     | 07.03.25 | 100% SCHEMATIC DESIGN | QN    | RL      |               |
| Н     | 04.04.25 | FOR REF               | DD    | PK      |               |
| I     | 07.04.25 | FOR REF               | QN    | RL      |               |

| FFL 00.00          | FINISHED FLOOR LEVEL                                                                                                                              |
|--------------------|---------------------------------------------------------------------------------------------------------------------------------------------------|
| + EX 00.00         | EXISTING SPOT LEVEL                                                                                                                               |
| + RL 00.00         | PROPOSED SPOT LEVEL                                                                                                                               |
| + TOS/BOS<br>00.00 | TOP OF STAIR/BOTTOM OF<br>STAIR LEVEL                                                                                                             |
|                    | EXTENT OF WORKS BOUNDARY                                                                                                                          |
| 00                 | CONTOURS (0.5M INTERVAL)                                                                                                                          |
| ~ <u>~</u> ~       | PROPOSED FENCE & BOLLARDS TO<br>ARCHITECT'S DETAILS                                                                                               |
|                    | LINE OF BUILDING OVERHEAD                                                                                                                         |
| []                 | DEMOUNTABLES & ASSOCIATED WALKWAY REMOVED BY<br>OTHERS & SUBJECT TO SEPARATE PLANNING APPLICATION,<br>FOLLOWING CONSTRUCTION OF PROPOSED BUILDING |
| ///.               | AREA REMEDIATED AND REPLACED WITH TURF BY OTHERS<br>& SUBJECT TO SEPARATE PLANNING APPLICATION                                                    |
|                    | GARDEN BED<br>REFER TO INDICATIVE PLANT SCHEDULE ON<br>DRAWING L-0001 FOR SPECIES                                                                 |
|                    | TURF                                                                                                                                              |
|                    | ARTIFICIAL TURF OVER CONCRETE SLAB                                                                                                                |
|                    | CONCRETE PAVING - SHARED ZONE                                                                                                                     |
|                    | CONCRETE PAVING                                                                                                                                   |
|                    | ASPHALT PAVING - VEHICULAR                                                                                                                        |
|                    | PROPOSED PIT<br>REFER TO CIVIL ENGINEER'S DRAWING.                                                                                                |
|                    |                                                                                                                                                   |

LEGEND

EXISTING TREES TO BE RETAINED

EXISTING TREES TO BE REMOVED

PROPOSED TREES REFER TO INDICATIVE PLANT SCHEDULE ON DRAWING L-0001 FOR TREE SPECIES

## EXISTING TREE SCHEDULE

| T46 N |                                          |     | ACTION   |
|-------|------------------------------------------|-----|----------|
|       | MELALEUCA CITRINUS (CRIMSON BOTTLEBRUSH) | 12M | REMOVE   |
| T49 N | MELALEUCA BRACTEATA (BLACK TEA-TREE)     | 7M  | REMOVE   |
| T51 E | EUCALYPTUS PILULARIS (BLACKBUTT)         | 14M | RETAINED |
| T53 N | MELALEUCA BRACTEATA (BLACK TEA-TREE)     | 7M  | RETAINED |
| T54 E | EUCALYPTUS MOLUCCANAI (GREY BOX)         |     | RETAINED |
| T56 ( | CORYMBIA MACULATA (SPOTTED GUM)          | 10M | RETAINED |
| T57 ( | CORYMBIA MACULATA (SPOTTED GUM)          | 10M | RETAINED |
| T58 ( | CORYMBIA MACULATA (SPOTTED GUM)          | 16M | RETAINED |
| T59 E | EUCALYPTUS PILULARIS (BLACKBUTT)         | 8M  | REMOVE   |
| T60 ( | CORYMBIA MACULATA (SPOTTED GUM)          | 18M | REMOVE   |
| T68 ( | CORYMBIA MACULATA (SPOTTED GUM)          | 16M | RETAINED |
| T69 ( | CORYMBIA MACULATA (SPOTTED GUM)          | 19M | RETAINED |
| T70 E | EUCALYPTUS PILULARIS (BLACKBUTT)         | 13M | RETAINED |
| T71 E | EUCALYPTUS PILULARIS (BLACKBUTT)         | 10M | REMOVE   |
| T72 E | EUCALYPTUS PILULARIS (BLACKBUTT)         | 9M  | RETAINED |
| T73 ( | CORYMBIA MACULATA (SPOTTED GUM)          | 12M | REMOVE   |
| T74 ( | CORYMBIA MACULATA (SPOTTED GUM)          | 12M | REMOVE   |
| T75 ( | CORYMBIA MACULATA (SPOTTED GUM)          | 5M  | REMOVE   |
| T76 ( | CORYMBIA MACULATA (SPOTTED GUM)          | 7M  | RETAINED |
| T77 ( | CORYMBIA MACULATA (SPOTTED GUM)          | 10M | RETAINED |
| T79 ( | CORYMBIA MACULATA (SPOTTED GUM)          | 5M  | REMOVE   |
| T80 ( | CORYMBIA MACULATA (SPOTTED GUM)          | 10M | RETAINED |
| T122  | ERYTHRINA X SYKESII (CORAL TREE)         | 18M | REMOVE   |
| T123  | ERYTHRINA X SYKESII (CORAL TREE)         | 18M | REMOVE   |
| T124  | ERYTHRINA X SYKESII (CORAL TREE)         | 18M | REMOVE   |
| T125  | ERYTHRINA X SYKESII (CORAL TREE)         | 18M | REMOVE   |
| T126  | ERYTHRINA X SYKESII (CORAL TREE)         | 18M | REMOVE   |

\*EXISTING TREE HEIGHTS AND SPECIES SOURCED FROM ARBORICULTURAL IMPACT ASSESSMENT REPORT BY ALLIED TREE CONSULTANT DATED FEBRUARY 2023 **NOTE:** THE ABOVE LISTED TREE SCHEDULE ARE ONLY APPLICABLE TO THIS LANDSCAPE PLAN. REFER TO ARBORIST REPORT FOR FULL EXISTING SCHEDULE

 MILTON PUBLIC SCHOOL

 MILTON, NSW 2538

 9 Thomas St, Milton NSW 2538

 SCALE
 1:200@A1, 1:400@A3

 0
 1
 2
 3
 4
 5M

PROJECT

REV

NORTH